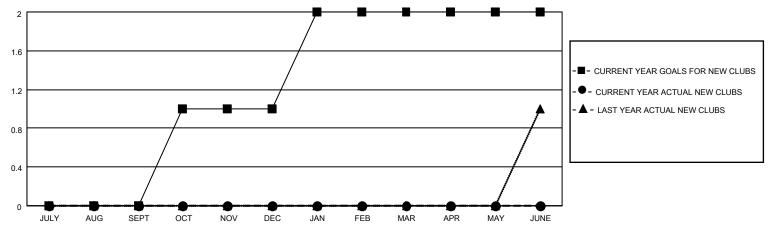

### GOALS AND ACTUAL NEW CLUBS CUMULATIVE

## District 202 D

| Clubs         |               |             |               | Members               |                        |                         |                                                    |  |
|---------------|---------------|-------------|---------------|-----------------------|------------------------|-------------------------|----------------------------------------------------|--|
|               | RESULTS FOR   | R 2020-2021 |               | RESULTS FOR 2020-2021 |                        |                         |                                                    |  |
| QUARTER       | NEW CLUB GOAL | NEW CLUBS   | DROPPED CLUBS | QUARTER MEME          | BER GROWTH NET<br>GOAL | MEMBER GROWTH<br>ACTUAL | DROPPED<br>MEMBERS ACTUAL<br>(including transfers) |  |
| JULY/AUG/SEPT | 0             | 0           | 0             | JULY/AUG/SEPT         | 3                      | 7                       | 12                                                 |  |
| OCT/NOV/DEC   | 1             | 0           | 0             | OCT/NOV/DEC           | 10                     | 0                       | 0                                                  |  |
| JAN/FEB/MAR   | 1             | 0           | 0             | JAN/FEB/MAR           | 10                     | 0                       | 0                                                  |  |
| APR/MAY/JUNE  | 0             | 0           | 0             | APR/MAY/JUNE          | 2                      | 0                       | 0                                                  |  |