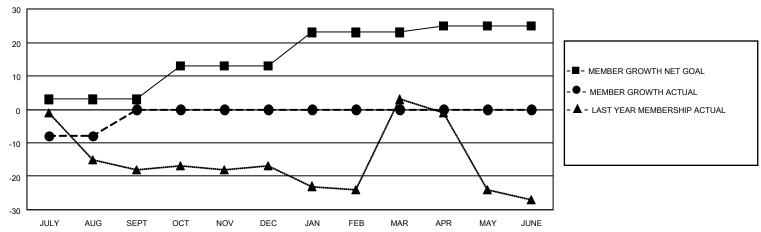

#### GOALS AND ACTUAL MEMBERS CUMULATIVE

| DROPPED CLUBS: 0 |    | 3 CLUBS OF 38 ADDED 1 OR MORE | GENDER DISTRIBUTION             |              |    |
|------------------|----|-------------------------------|---------------------------------|--------------|----|
| DNOTTED GEODS: 0 |    | NEW MEMBERS                   | MALE                            | 771 (71.39%) |    |
| DROPPED MEMBERS  |    |                               | FEMALE                          | 309 (28.61%) |    |
| DECEASED         | 1  | CLICK HERE FOR CUMULATIVE     | TOTAL FAMILY UNIT MEMBERS       |              | 73 |
| CLUB CANCELLED   | 0  | MEMBERSHIP DATA               |                                 |              | 27 |
| OTHER 11         |    |                               | FAMILY MEMBERS PAYING HALF DUES |              | 37 |
| TOTAL            | 12 |                               |                                 |              |    |

## District 202 D

| Clubs         |               |             |               | Members               |                        |                         |                                                    |  |
|---------------|---------------|-------------|---------------|-----------------------|------------------------|-------------------------|----------------------------------------------------|--|
|               | RESULTS FOR   | R 2020-2021 |               | RESULTS FOR 2020-2021 |                        |                         |                                                    |  |
| QUARTER       | NEW CLUB GOAL | NEW CLUBS   | DROPPED CLUBS | QUARTER MEME          | BER GROWTH NET<br>GOAL | MEMBER GROWTH<br>ACTUAL | DROPPED<br>MEMBERS ACTUAL<br>(including transfers) |  |
| JULY/AUG/SEPT | 0             | 0           | 0             | JULY/AUG/SEPT         | 3                      | 7                       | 12                                                 |  |
| OCT/NOV/DEC   | 1             | 0           | 0             | OCT/NOV/DEC           | 10                     | 0                       | 0                                                  |  |
| JAN/FEB/MAR   | 1             | 0           | 0             | JAN/FEB/MAR           | 10                     | 0                       | 0                                                  |  |
| APR/MAY/JUNE  | 0             | 0           | 0             | APR/MAY/JUNE          | 2                      | 0                       | 0                                                  |  |